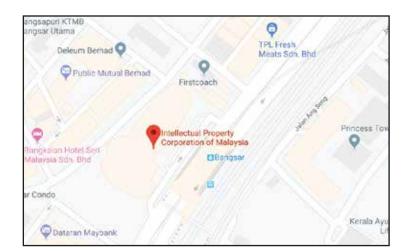

## Venue Map

#### Intellectual Property Corporation of Malaysia (MyIPO)

Camelia Room Level 12A, Tower B, Menara UOA Bangsar Jalan Bangsar Utama 1, Bangsar 59000 Kuala Lumpur

\*\* For your convenience, we encourage you to utilise green transport, as the building is attached to the PUTRA LRT-Bank Rakyat Bangsar Station.